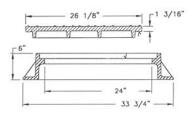

## 2230 - 2232 FRAME & COVER

Heavy duty Machined bearing surfaces 2230Z1 frame is reversible

## Options

Extra heavy duty cover Proof load tested 200,000 lb. Recessed stainless steel hex bolts or special security bolts Custom logo covers Special lettered covers Gasket seal covers Hinged unit 5 1/4" height frame — 2230Z - base flange 39 1/8" 2230ZPT — watertite assembly 2232 is a stackable version of the 2230