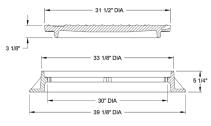

## 2230 - 2232 FRAME & COVER

Heavy duty Machined bearing surfaces 2230Z1 frame is reversible

## Options

Extra heavy duty cover Proof load tested 200,000 lb. Recessed stainless steel hex bolts or special security bolts Custom logo covers Special lettered covers Gasket seal covers Hinged unit 5 1/4" height frame — 2230Z - base flange 39 1/8" 2230ZPT — watertite assembly 2232 is a stackable version of the 2230

MATERIAL SPECIFICATIONS Frame - Gray Iron ASTM A48, Class 35B Cover - Ductile Iron ASTM A536

2230Z1 Reversible frame illustrated

2231 Illustrated

Supplied By: