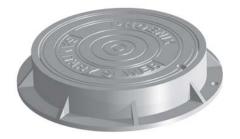

## 2224 FRAME & COVER

Heavy duty Machined bearing surfaces

Options Special lettered covers Custom logo covers Watertite assembly Hinged unit Adjusting risers 2224Z1 — 4" height reversible frame