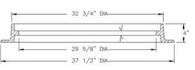

## 2228 FRAME & COVER

Heavy duty Machined bearing surfaces Type E outer cover with 2228 inner cover

Options Special lettered covers Composite inner cover — 26" diameter Bolted assembly