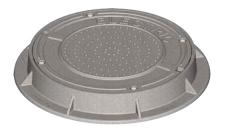

## 2224 FRAME & COVER

Heavy duty Machined bearing surfaces

Options Special lettered covers Custom logo covers Watertite assembly Hinged unit Adjusting risers 2224Z1 — 4" height reversible frame