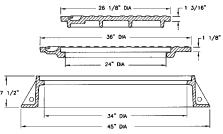

## 2230 - 2232 FRAME & COVER

Heavy duty Machined bearing surfaces 2230Z1 frame is reversible

## Options

Extra heavy duty cover Proof load tested 200,000 lb. Recessed stainless steel hex bolts or special security bolts Custom logo covers Special lettered covers Gasket seal covers Hinged unit 5 1/4" height frame — 2230Z - base flange 39 1/8" 2230ZPT — watertite assembly 2232 is a stackable version of the 2230

MATERIAL SPECIFICATIONS Frame - Gray Iron ASTM A48, Class 35B Cover - Ductile Iron ASTM A536

2230Z1 Reversible frame illustrated

2231 Illustrated

Supplied By: