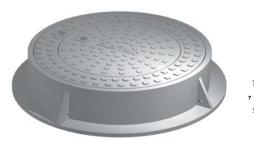

## 2228 FRAME & COVER

Heavy duty Machined bearing surfaces Type E outer cover with 2228 inner cover

Options Special lettered covers Composite inner cover — 26" diameter Bolted assembly